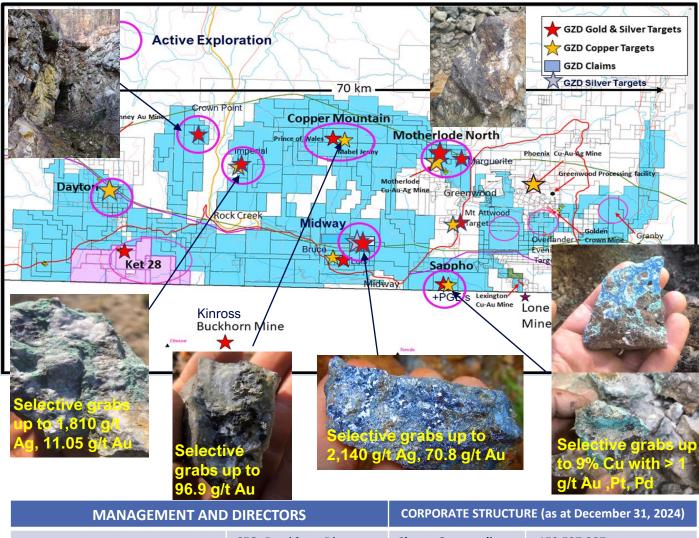

## **GREENWOOD PROPERTY, BC**

- 178,000 acres in Greenwood, BC
- Grizzly is the single largest mineral land holder in the Greenwood District
- Numerous historic mines located on the property and in the district with over 7M oz gold produced to date from the district
- Surrounds the Lexington and Gold Crown Mine Project
- GZD has spent >\$10M to date and discovered 7+ mineralized areas with near surface, high-grade open pit & underground potential
- 8 distinct projects within the land holding, Motherlode, Sappho, Copper Mountain, Ket 28, Granby, Attwood & Overlander
- New additions of the historical mines at Midway, Imperial and Crown Silver
- Excellent prospects for gold, copper, silver, platinum, palladium, cobalt, zinc and lead
- Drilling Planned for 2025

## **GREENWOOD PROPERTY, BC**

|                             | -                            |                              |             |
|-----------------------------|------------------------------|------------------------------|-------------|
| Brian Testo                 | CEO, President, Director     | Shares Outstanding           | 159,527,287 |
| Jeremy Strautman            | CFO                          | Fully Diluted                | 184,214,884 |
| Dr. Solomon Pillersdorf     | Director                     | Market<br>Capitalization     | \$3.2M      |
| Jim Greig, MBA              | Director                     |                              |             |
| Jo Price, M.Sc., MBA, P.Geo | Director                     | CONTACT                      |             |
| Nancy Massicotte            | Corporate Development        | Nancy Massicotte             |             |
| Michael Dufresne            | Lead Technical<br>Consultant | nancy@grizzlydiscoveries.com |             |