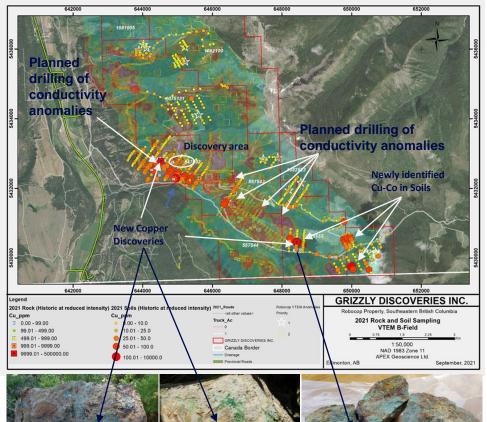

## **ROBOCOP PROPERTY, BC**

- Fort Steele Mining District, accessed through extensive existing logging road network
- 5 km from the Highway 93, power lines & hydro power
- Region has a 100-year mining history
- Trench samples 1.63% Cu, 1,010ppm Co and 1.93% Cu, 579ppm Co over 6 m
  - Previous historical drilling has yielded 1.04% Cu, 0.148% Co over 2.0m (2.9% CuEq)
- Geological modelling using data from 15 historic drill holes and 325 samples returning Cu, Ag, Au, Co Drill Permits Expected 2023