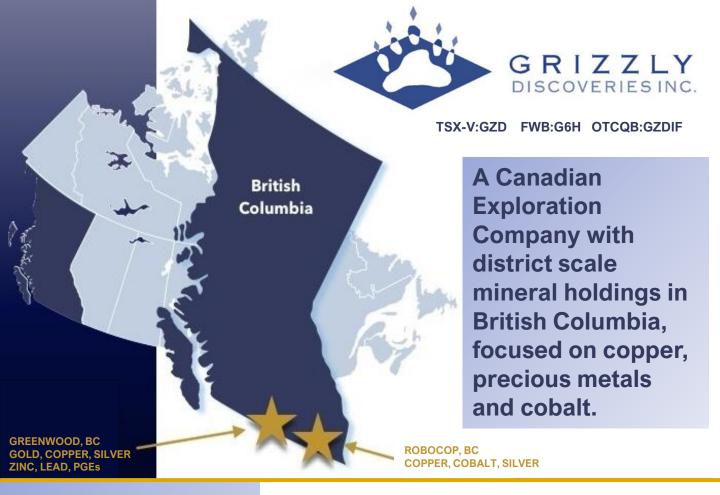

## **GREENWOOD PROPERTY, BC**

- 180,000 acres in Greenwood, BC
- Grizzly is the single largest mineral land holder in the Greenwood District
- Numerous historic mines located on the property and in the district with over 7M oz gold produced to date from the district
- Surrounds the Lexington and Gold Crown Mine Project
- GZD has spent >\$10M to date and discovered 7+ mineralized areas with near surface, high-grade open pit & underground potential
- 8 distinct projects within the land holding, Motherlode, Sappho, Copper Mountain, Ket 28, Granby, Attwood & Overlander
- New additions of the historical mines at Midway, Imperial and Crown Silver
- Excellent prospects for gold, copper, silver, platinum, palladium, cobalt, zinc and lead
- Drilling Planned for 2024