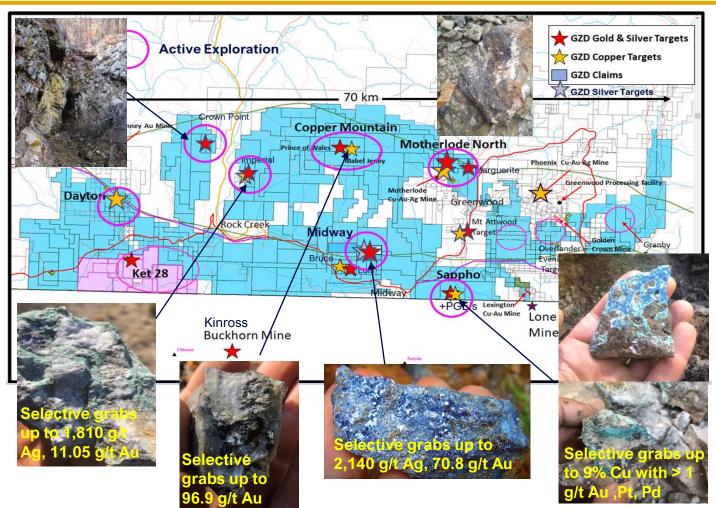

## **GREENWOOD PROPERTY, BC**

- 180,000 acres in Greenwood, BC
- Grizzly is the single largest mineral land holder in the Greenwood District
- Numerous historic mines located on the property and in the district with over 7M oz gold produced to date from the district
- Surrounds the Lexington and Gold Crown Mine Project
- GZD has spent >\$10M to date and discovered 7+ mineralized areas with near surface, high-grade open pit & underground potential
- 8 distinct projects within the land holding, Motherlode, Sappho, Copper Mountain, Ket 28, Granby, Attwood & Overlander
- New additions of the historical mines at Midway, Imperial and Crown Silver
- Excellent prospects for gold, copper, silver, platinum, palladium, cobalt, zinc and lead
- Drilling Planned for 2024