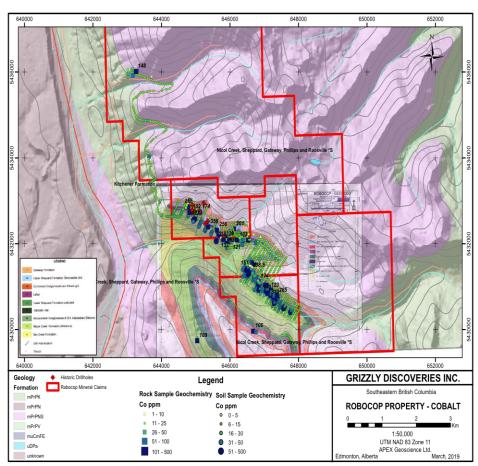

## ROBOCOP PROPERTY, BC

- Fort Steele Mining
  District, accessed through
  extensive existing logging
  road network
- 5 km from the Highway 93 and power lines
- Region has a 100-year mining history
- Trench samples 1.63%
   Cu, 1,010 ppm Co and
   1.93 % Cu, 579 ppm Co
   over 6 m
- Previous historical drilling has yielded 1.04 Cu, 0.148 % Co over 2.0m (2.9% CuEq)
- Geological modelling using data from 15 historic drill holes and 325 samples returning Cu, Ag, Au, Co
- **Drill Ready**