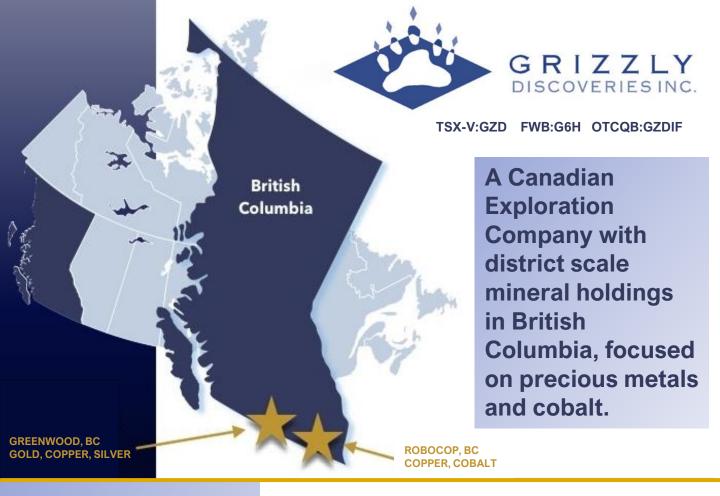

## **GREENWOOD PROPERTY, BC**

- 160,000 acres in Greenwood, BC
- Grizzly is the single largest mineral land holder in the Greenwood District
- Numerous historic mines located on the property and in the district with over 7M oz gold produced to date
- Surrounds the Lexington and Gold Crown Mine Project
- GZD has spent >\$8M to date and discovered 7 mineralized areas with near surface, high-grade gold, open pit potential
- 8 distinct projects within the land holding, Ket 28 and Midway are optioned, Dayton, Copper Mountain, Motherlode, Sappho, Granby River, and Attwood-Overlander excellent prospects for gold, copper, silver, platinum, palladium, cobalt.

## ROBOCOP PROPERTY, BC

- Fort Steele Mining
  District, accessed through
  extensive existing logging
  road network
- 5 km from the Highway 93 and power lines
- Region has a 100-year mining history
- Trench samples 1.63%
   Cu, 1,010 ppm Co and
   1.93 % Cu, 579 ppm Co
   over 6 m
- Previous historical drilling has yielded 1.04 Cu, 0.148 % Co over 2.0m (2.9% CuEq)
- Geological modelling using data from 15 historic drill holes and 325 samples returning Cu, Ag, Au, Co
- **Drill Ready**